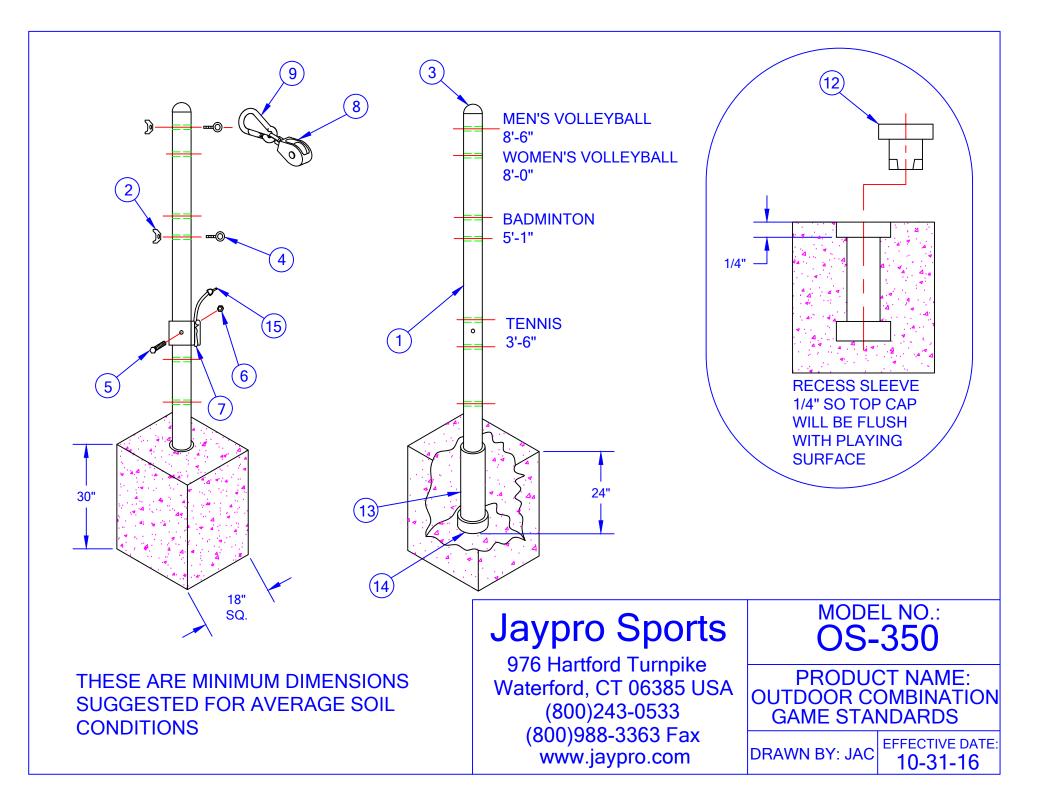

## OUTDOOR COMBINATION GAME STANDARD, OS-350 LIST OF MATERIALS

| PIECE NO. | PART NO. | DESCRIPTION                                             | QTY. |
|-----------|----------|---------------------------------------------------------|------|
| 1         | OS351    | Upright                                                 | 2    |
| 2         | HN263    | Wing Nut 5/16"-18                                       | 4    |
| 3         | AF65     | Тор Сар                                                 | 2    |
| 4         | HB201    | Eyebolt 5/16"-18 X 4"                                   | 4    |
| 5         | HS1243   | Hex Head Bolt 3/8"-16 X 3 <sup>1</sup> / <sub>4</sub> " | 1    |
| 6         | HN265    | Locknut 3/8"-16                                         | 1    |
| 7         | AS-302RP | Winch With Collar                                       | 1    |
| 8         | HM6226   | Pulley                                                  | 1    |
| 9         | HM5013   | 1/4" Snap Hook                                          | 1    |
| 10        | AF1507a  | 3-Piece Top Cap                                         | 2    |
| 11        | GSA2375  | Ground Sleeve                                           | 2    |
| 12        | RP1223   | Plastic Bottom Cap                                      | 2    |
| 13        | OS24     | Winch Strap                                             | 1    |

#### **IMPORTANT NOTE**

This unit is designed for practice use only. Any attempt to gain competition net height through excessive tension may damage the equipment. Read all instructions carefully before using this unit.

Set ground sleeves at dimensions referenced below:

Volleyball- 35'-5" Center-To-Center Badminton- 23'-5" Center-To-Center Tennis- 42'-5" Center-To-Center

### OS-350G GROUND SLEEVE INSTALLATION

- 1) Dig square hole 30" deep by 18" wide.
- 2) Pour concrete.(see following cement mixture)
- 3) Insert sleeve 24" deep. (length of sleeve)
- 4) Recess sleeve by  $\frac{1}{4}$  so top cap is flush with playing surface.
- 5) Be sure sleeve is plumb.
- 6) Let cure for minimum of 72 hours.